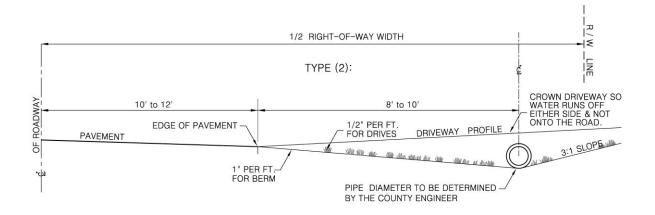

## DRIVEWAY CULVERT PIPE INSTALLATION

## 1/2 RIGHT-OF-WAY WIDTH 18 LINE 10' to 12' 8' to 10' EDGE OF PAVEMENT PAVEMENT MAINTAIN SWALE ABOVE SIDEDITCH ENCLOSURE PIPE PP 12" min 1" PER FT. FILL AREA FOR BERM FILL AREA ORIGINAL SIDEDITCH FILL DIRT FREE OF DEBRIS, CONCRETE, ASPHALT, ETC. **PROFILE**