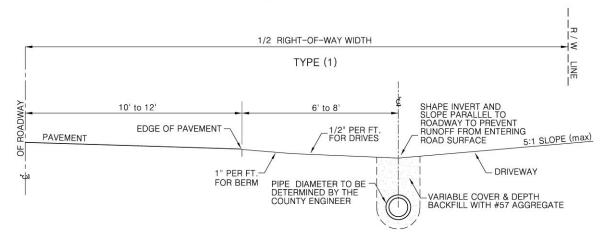

## DRIVEWAY CULVERT PIPE INSTALLATION

## 1/2 RIGHT-OF-WAY WIDTH 18 LINE 10' to 12' 8' to 10' EDGE OF PAVEMENT PAVEMENT MAINTAIN SWALE ABOVE SIDEDITCH ENCLOSURE PIPE PP 12" min 1" PER FT. FILL AREA FOR BERM FILL AREA ORIGINAL SIDEDITCH FILL DIRT FREE OF DEBRIS, CONCRETE, ASPHALT, ETC. **PROFILE**