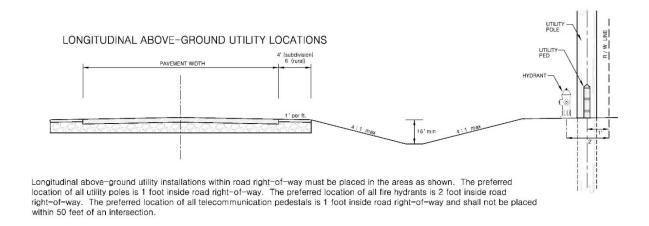

## NOTES

- 1. Telecommunication pedestals located within 50 feet of intersections are subject to snow cover from snow plowing activities during the winter months, and may be subject to inadvertent damage. The County Engineer shall be held harmless for damages caused from snow plowing and snow clearing of road intersections to any telecommunications pedestal, box, manhole, etc. that is located within this area of road right-of-way.
- 2. If requested, for utility installation, repair, replacement, or re-alignment projects, the road centerline and/or right-of-way line can be physically staked by county highway surveyors to correctly locate the road centerline and/or right-of-way line. A minimum 1 week notice for this service is required.
- 3. The utility owner and/or contractor for the utility shall be responsible for providing all labor and equipment, and the removal and disposal of excess excavated materials. Any disturbance to the established grass cover of the road right-of-way shall be seeded and mulched with consistent materials of the adjacent landscape.
- 4. Traffic control, in the form of flaggers, signage, vehicle flashers, etc. shall be the responsibility of the utility owner and/or contractor performing the installation. In no case shall a county road be "Closed" to traffic without the permission of the Auglaize County Engineer.
- 5. It shall be the responsibility of the utility owner and/or contractor to notify the Auglaize County Sheriff's Office about pending utility work along the roadway which may cause a disturbance to in-season school bus routes, safety, fire and rescue, or ambulatory services.