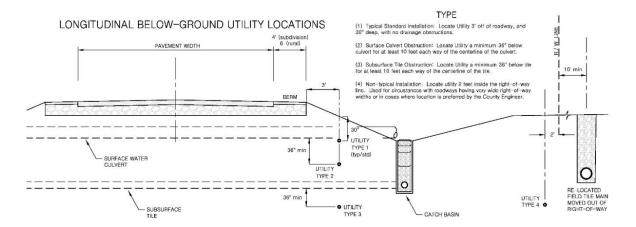

Longitudinal below-ground utility installations within road right-of-way must be placed in the areas as shown. The preferred location of all types of utilities, cables, fiber optic, gas, etc, will be listed by the "Type" of installation. "Type 1" installation is the typical preferred location in areas where there is no surface or subsurface drainage present. "Type 2" installation is required where a surface culvert or bridge is encountered. "Type 3" installation is required where a subsurface drain tile and/or catch basin is present. "Type 4" installation is sometimes required for non-typical circumstances where the Auglaize County Engineer may prefer the utility to be installed just inside road right-of-way.