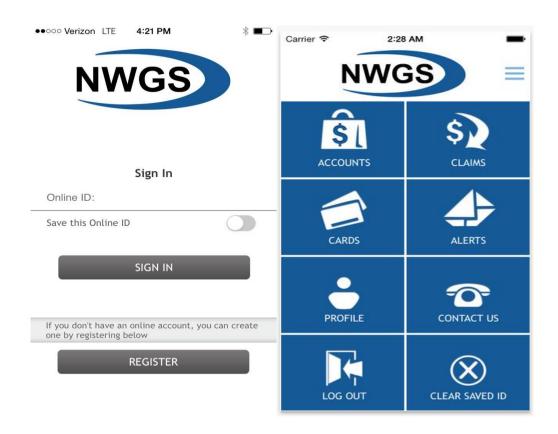

## **NWGS Flex Mobile App**

NWGS Flex Mobile provides the following functionality:

- Account balances and details
- Recent transactions and details
- · View all e-mail and SMS alerts
- Contact administrator from mobile application via e-mail or mobile phone
- Same username /password as WealthCareAdmin.com Portal (no need to register your mobile device, just download, login, and go!)
- Stronger authentication support (picture/passphrase, device identification and challenge questions)
- View Demographic Details
- View Dependents
- View Card Details
- View Card PIN
- Register new users directly from mobile device